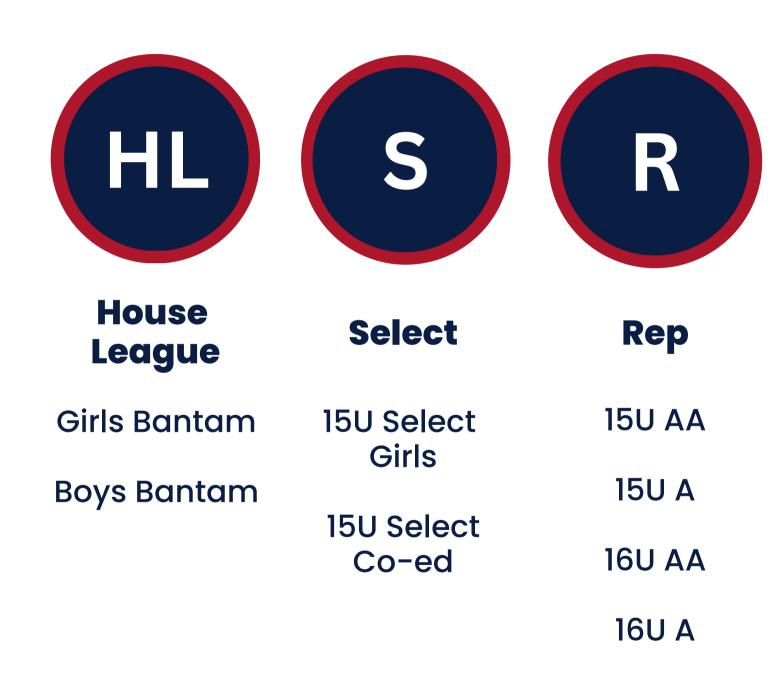

#### **House League**

- 2 games and one practice per week in May, June & September.
- Summer play option for some divisions.
- Girls only teams and divisions.
- All skill levels are welcome.
- Option to play on boys teams.

#### Select

- The next level up of increased competition & commitment from House League .
- Typically 1 game & 1 practice per week in addition to the House League schedule.
- Play against other teams in Etobicoke
   & surrounding areas.
- You must play House League in order to be on a RYBL Select team until 15U.

#### Rep

- Another level of competition & commitment above Select baseball,
- Two tiers, "AA" & "A".
- Your team represents RYBL across Toronto & York Region, with travel to other areas for tournaments.
- No requirement to play House League.
- All teams are co-ed