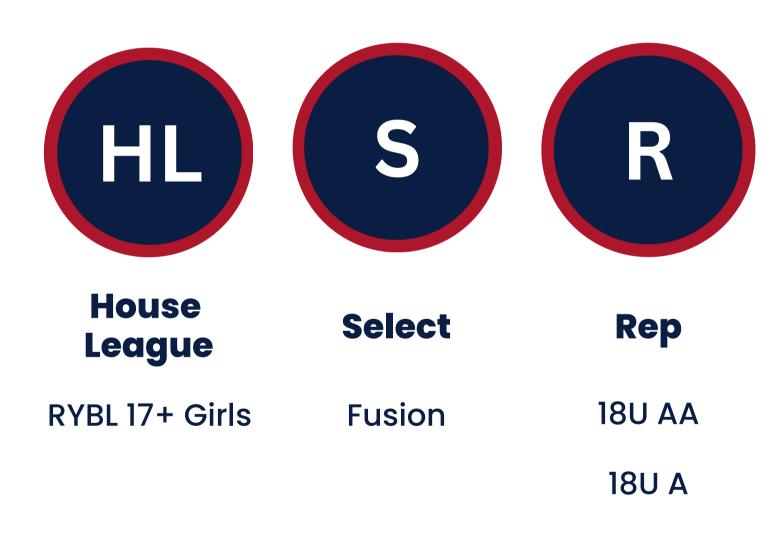

16U A

**17U AA** 

**18U AA** 

18U A

RYBL 17+ Girls

**Select** 

**Fusion** 

Rep

17U AA

**18U AA** 

18U A