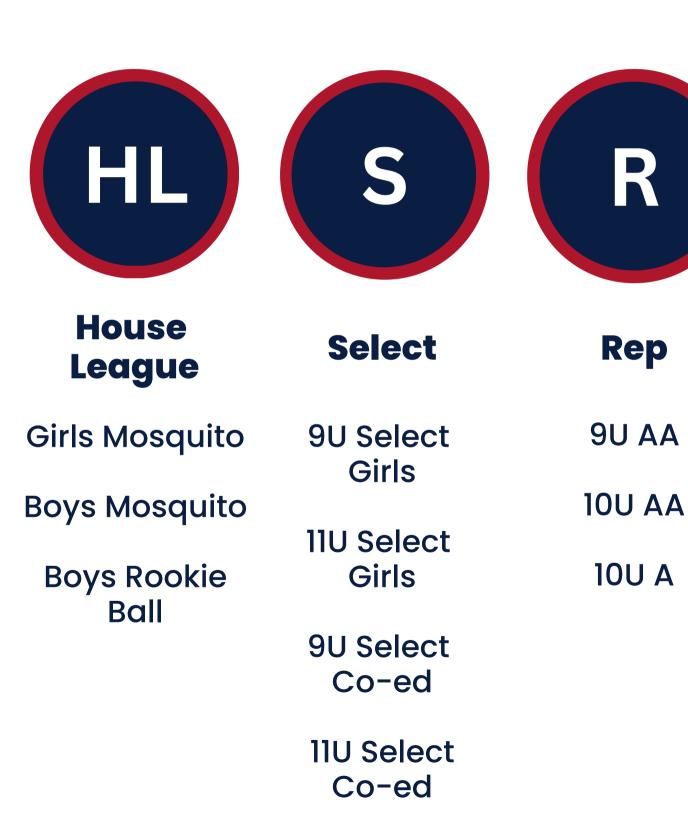

#### **House League**

- 2 games and one practice per week in May, June & September.
- Summer play option for some divisions.
- Girls only teams and divisions.
- All skill levels are welcome.
- Option to play on boys teams.

#### Select

- The next level up of increased competition & commitment from House League .
- Typically 1 game & 1 practice per week in addition to the House League schedule.
- Play against other teams in Etobicoke
   & surrounding areas.
- You must play House League in order to be on a RYBL Select team until 15U.

#### Rep

- Another level of competition & commitment above Select baseball,
- Two tiers, "AA" & "A".
- Your team represents RYBL across Toronto & York Region, with travel to other areas for tournaments.
- No requirement to play House League.
- All teams are co-ed

## House League

**Girls Mosquito** 

**Boys Mosquito** 

#### **Select**

11U Select Girls

11U Select Co-ed

#### Rep

**10U AA** 

10U A

**11U AA** 

11U A

**Girls PeeWee** 

**Boys PeeWee** 

**Boys Mosquito** 

## Select

11U Select Girls

13U Select Girls

11U Select Co-ed

13U Select Co-ed

## Rep

**11U AA** 

11U A

**12U AA** 

12U A

2012 2011

| House<br>League | Select              | Rep    |
|-----------------|---------------------|--------|
| Girls PeeWee    | 13U Select<br>Girls | 12U AA |
| Boys PeeWee     |                     | 12U A  |
|                 | 13U Select<br>Co-ed | 13U AA |
|                 |                     | 13U A  |