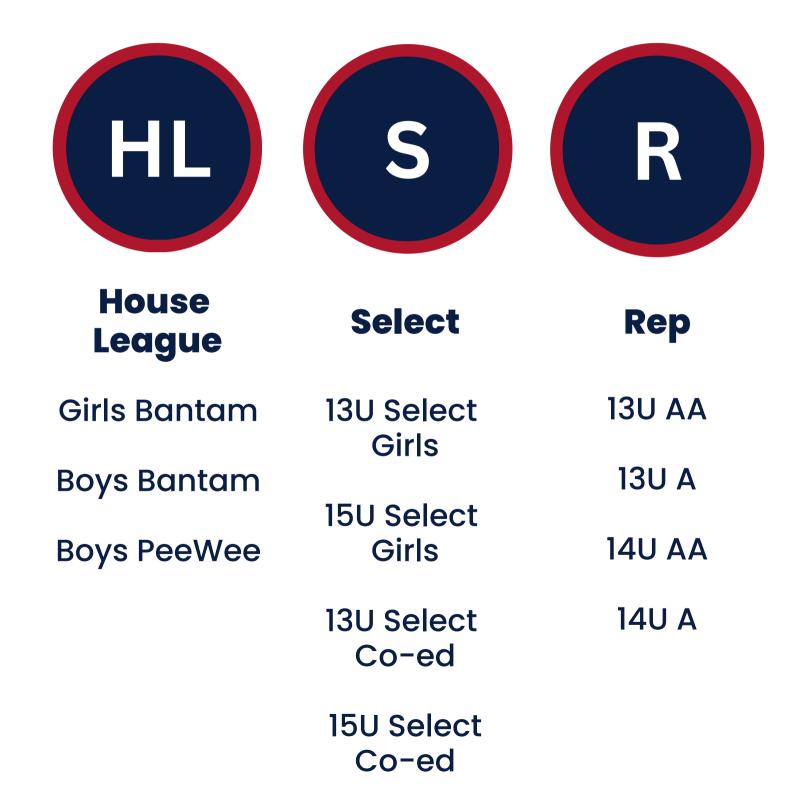

#### **House League**

- 2 games and one practice per week in May, June & September.
- Summer play option for some divisions.
- Girls only teams and divisions.
- All skill levels are welcome.
- Option to play on boys teams.

#### Select

- The next level up of increased competition & commitment from House League .
- Typically 1 game & 1 practice per week in addition to the House League schedule.
- Play against other teams in Etobicoke
   & surrounding areas.
- You must play House League in order to be on a RYBL Select team until 15U.

#### Rep

- Another level of competition & commitment above Select baseball,
- Two tiers, "AA" & "A".
- Your team represents RYBL across Toronto & York Region, with travel to other areas for tournaments.
- No requirement to play House League.
- All teams are co-ed