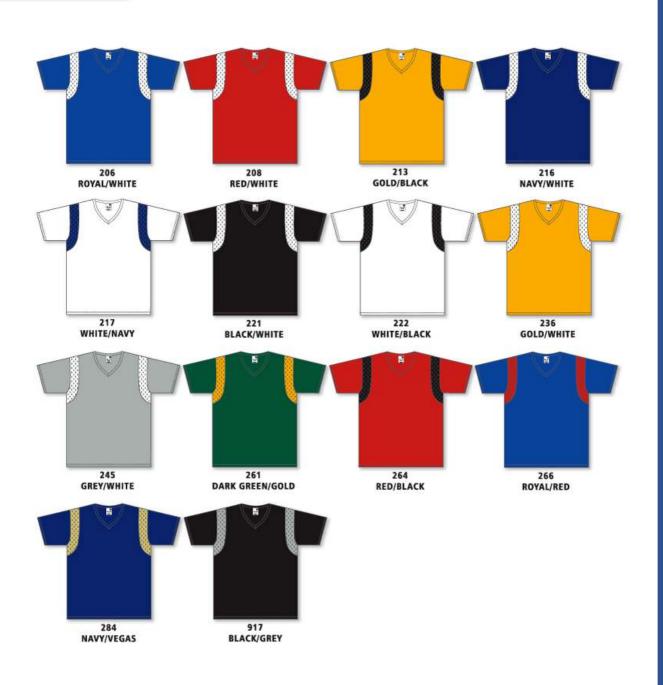

| 1 <sup>st</sup> Choice                                                                                     |                              |                         |                                                                                   |  |  |
| 2 <sup>nd</sup> Choice                                                                                     |                              |                         |                                                                                   |  |  |
|                                                                                                            |                              |                         | ·                                                                                 |  |  |



# **Jersey Colours**