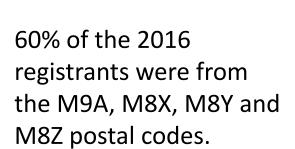

## 2016 Player Demographics

With the recent success of the Toronto Blue Jays Baseball Club, RYBL saw a huge spike in 2016 enrollment. Across all youth divisions RYBL had 1013 registrations predominately from the highlighted geographical areas.

Ontario Sc

21% from M8V, M9B and M6S.